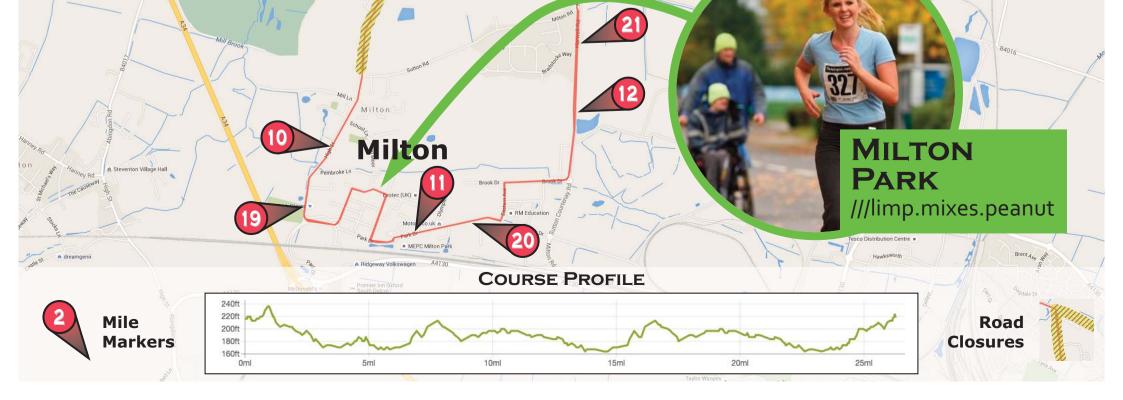

## FINISH Radley College 👁 **TILSLEY PARK** Radley College Sports Centre St James the Great **STADIUM** Radle ///stove.deeply.safe zzard's Ford **Tilsley Park to Radley** Road closure to be in force from 08:30hrs - 09:30hrs Abingdon & Witney College **Dumore Road Roundabout** to Tilsley Park Road closure to be in force 25 from 11:00hrs - 14:00hrs Abingdon Saxton Rd logarth Pl **TOWN CENTRE** Civil N Consta 16 **MARKET SQUARE** 6 ///music.game.belong Culham 14 rayton Community Primary School 8 **Drayton, Milton & Sutton** Courtenay Drayton Road closures to be in force from 08:00hrs - 13:15hrs **Sutton Courtenay** (18